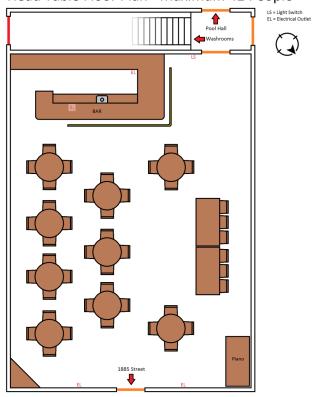

## Standard Floor Plan - Maximum 48 People

Head Table Floor Plan - Maximum 42 People

Classroom Floor Plan - Maximum 24 People

U-Shape Floor Plan - Maximum 14 People

## Capacity:

- 1. Standard = 48 People
- 2. Head Table = 42 People
- 3. Classroom = 24 People
- 4. U-Shape = 14 People
- 5. Boardroom = 12 People
- 6. Hollow Square = 16 People