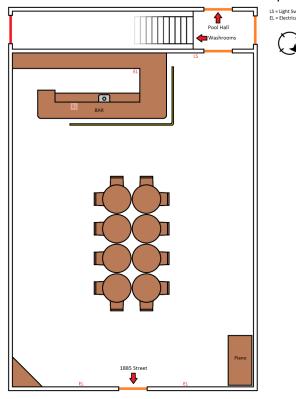

## Boardroom Floor Plan - Maximum 12 People

## Capacity:

- 1. Standard = 48 People
- 2. Head Table = 42 People
- 3. Classroom = 24 People
- 4. U-Shape = 14 People
- 5. Boardroom = 12 People
- 6. Hollow Square = 16 People