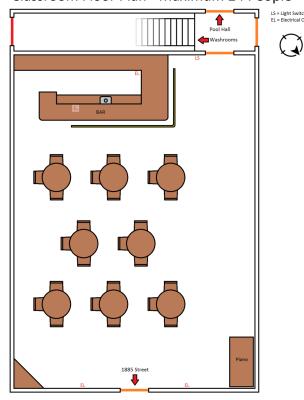

## Standard Floor Plan - Maximum 48 People

Head Table Floor Plan - Maximum 42 People

Classroom Floor Plan - Maximum 24 People

U-Shape Floor Plan - Maximum 14 People

## Capacity:

- 1. Standard = 48 People
- 2. Head Table = 42 People
- 3. Classroom = 24 People
- 4. U-Shape = 14 People
- 5. Boardroom = 12 People
- 6. Hollow Square = 16 People