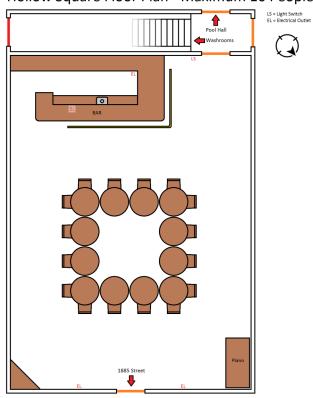

## Hollow Square Floor Plan - Maximum 16 People

## Capacity:

- 1. Standard = 48 People
- 2. Head Table = 42 People
- 3. Classroom = 24 People
- 4. U-Shape = 14 People
- 5. Boardroom = 12 People
- 6. Hollow Square = 16 People