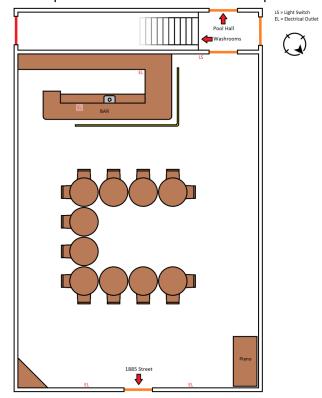

## Standard Floor Plan - Maximum 48 People

Head Table Floor Plan - Maximum 42 People

Classroom Floor Plan - Maximum 24 People

U-Shape Floor Plan - Maximum 14 People

## Capacity:

- 1. Standard = 48 People
- 2. Head Table = 42 People
- 3. Classroom = 24 People
- 4. U-Shape = 14 People
- 5. Boardroom = 12 People
- 6. Hollow Square = 16 People