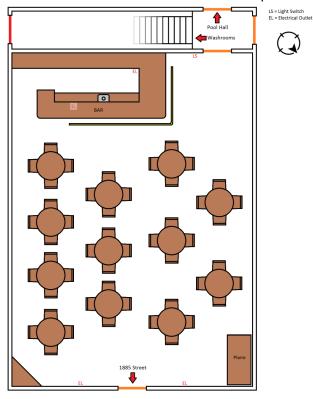

## Standard Floor Plan - Maximum 48 People

Head Table Floor Plan - Maximum 42 People

Classroom Floor Plan - Maximum 24 People

U-Shape Floor Plan - Maximum 14 People

## Capacity:

- 1. Standard = 48 People
- 2. Head Table = 42 People
- 3. Classroom = 24 People
- 4. U-Shape = 14 People
- 5. Boardroom = 12 People
- 6. Hollow Square = 16 People