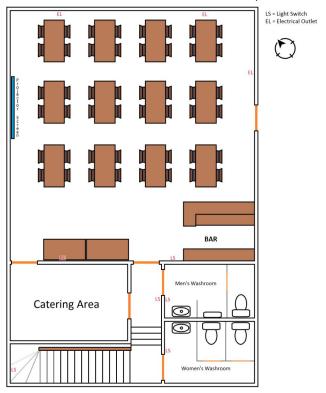

# Standard Floor Plan - Maximum 48 People

Head Table Floor Plan - Maximum 44 People

U-Shape Floor Plan - Maximum 22 People

# Capacity:

- 1. Standard = 48 People
- 2. Head Table = 44 People
- 3. Theatre = 48 People
- 4. Classroom = 18 People
- 5. U-Shape = 22 People
- 6. Boardroom = 24 People
- 7. Hollow Square = 24 People