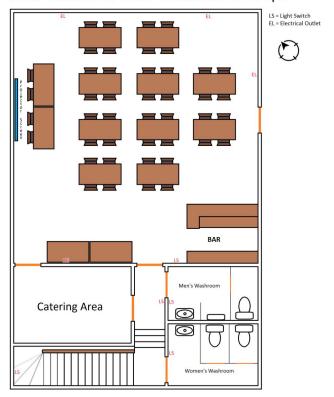

# Standard Floor Plan - Maximum 48 People

Head Table Floor Plan - Maximum 44 People

U-Shape Floor Plan - Maximum 22 People

# Capacity:

- 1. Standard = 48 People
- 2. Head Table = 44 People
- 3. Theatre = 48 People
- 4. Classroom = 18 People
- 5. U-Shape = 22 People
- 6. Boardroom = 24 People
- 7. Hollow Square = 24 People