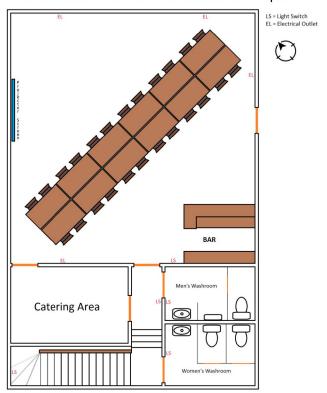

# Capacity:

- 1. Standard = 48 People
- 2. Head Table = 44 People
- 3. Theatre = 48 People
- 4. Classroom = 18 People
- 5. U-Shape = 22 People
- 6. Boardroom = 24 People
- 7. Hollow Square = 24 People

#### **Room Dimensions:**

• 29′ 6″ x 28′ 6″

# **Equipment Inventory:**

- 13 Wood Tables 29"x59"
- 50 Wood Chairs
- 3 Banquet Tables
- 1 Wood Square Table—24"