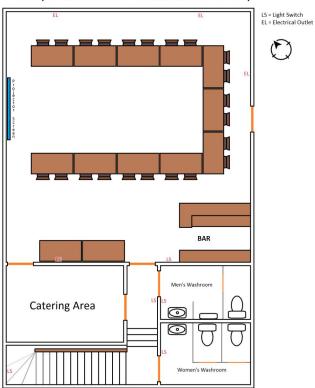

# Hollow Square Floor Plan - Maximum 24 People

# Capacity:

- 1. Standard = 48 People
- 2. Head Table = 44 People
- 3. Theatre = 48 People
- 4. Classroom = 18 People
- 5. U-Shape = 22 People
- 6. Boardroom = 24 People
- 7. Hollow Square = 24 People