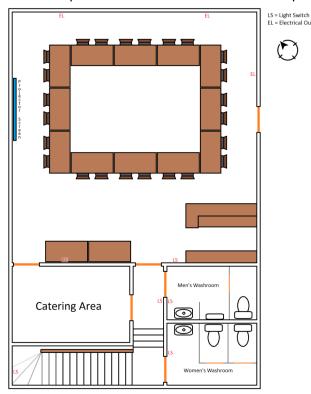

# Hollow Square Floor Plan - Maximum 24 People

# Capacity:

- 1. Standard = 48 People
- 2. Head Table = 44 People
- 3. Theatre = 48 People
- 4. Classroom = 18 People
- 5. U-Shape = 22 People
- 6. Boardroom = 24 People
- 7. Hollow Square = 24 People

#### **Room Dimensions:**

• 29′ 6″ x 28′ 6″

# **Equipment Inventory:**

- 13 Wood Tables 29"x59"
- 50 Wood Chairs
- 3 Banquet Tables
- 1 Wood Square Table—24"