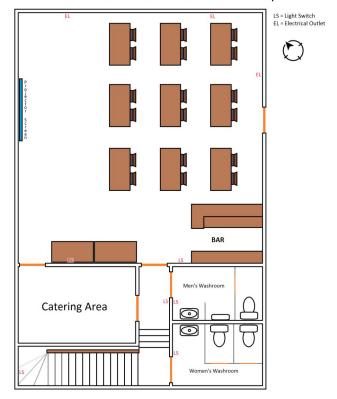

#### Classroom Floor Plan - Maximum 18 People

# Capacity:

- 1. Standard = 48 People
- 2. Head Table = 44 People
- 3. Theatre = 48 People
- 4. Classroom = 18 People
- 5. U-Shape = 22 People
- 6. Boardroom = 24 People
- 7. Hollow Square = 24 People