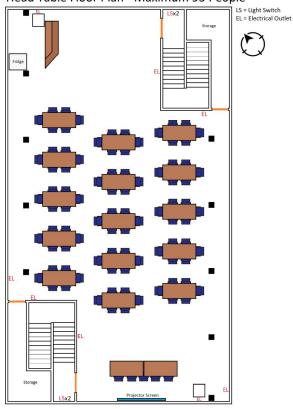

## Head Table Floor Plan - Maximum 95 People

### Capacity:

- 1. Standard = 102 People
- 2. Head Table = 95 People
- 3. Double Tables = 72 People
- 4. Classroom = 32 People
- 5. Boardroom = 24 People
- 6. Hollow Square = 28 People
- 7. U-Shape = 24 People