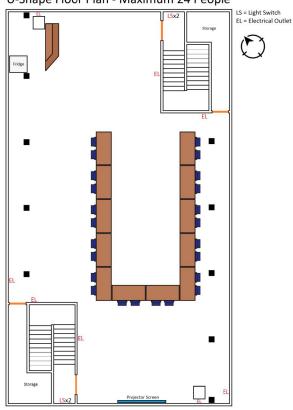

#### U-Shape Floor Plan - Maximum 24 People

### Capacity:

- 1. Standard = 102 People
- 2. Head Table = 95 People
- 3. Double Tables = 72 People
- 4. Classroom = 32 People
- 5. Boardroom = 24 People
- 6. Hollow Square = 28 People
- 7. U-Shape = 24 People