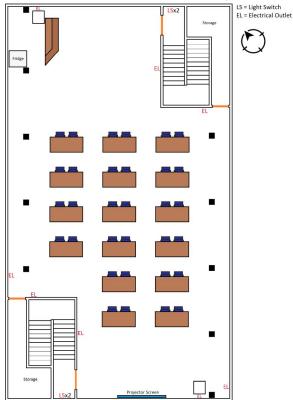

#### Classroom Floor Plan - Maximum 32 People

### Capacity:

- 1. Standard = 102 People
- 2. Head Table = 95 People
- 3. Double Tables = 72 People
- 4. Classroom = 32 People
- 5. Boardroom = 24 People
- 6. Hollow Square = 28 People
- 7. U-Shape = 24 People