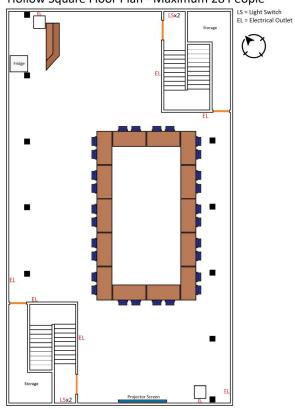

#### Hollow Square Floor Plan - Maximum 28 People

### Capacity:

- 1. Standard = 102 People
- 2. Head Table = 95 People
- 3. Double Tables = 72 People
- 4. Classroom = 32 People
- 5. Boardroom = 24 People
- 6. Hollow Square = 28 People
- 7. U-Shape = 24 People