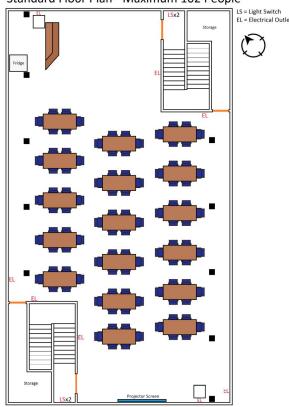

#### Standard Floor Plan - Maximum 102 People

### Capacity:

- 1. Standard = 102 People
- 2. Head Table = 95 People
- 3. Double Tables = 72 People
- 4. Classroom = 32 People
- 5. Boardroom = 24 People
- 6. Hollow Square = 28 People
- 7. U-Shape = 24 People