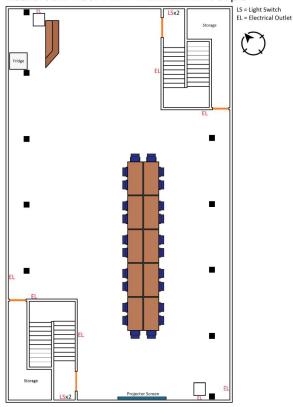

#### Boardroom Floor Plan - Maximum 24 People

### Capacity:

- 1. Standard = 102 People
- 2. Head Table = 95 People
- 3. Double Tables = 72 People
- 4. Classroom = 32 People
- 5. Boardroom = 24 People
- 6. Hollow Square = 28 People
- 7. U-Shape = 24 People