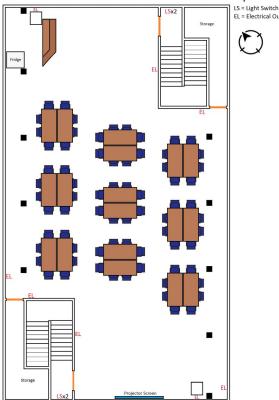

# Double Tables Floor Plan - Maximum 72 People

### Capacity:

- 1. Standard = 102 People
- 2. Head Table = 95 People
- 3. Double Tables = 72 People
- 4. Classroom = 32 People
- 5. Boardroom = 24 People
- 6. Hollow Square = 28 People
- 7. U-Shape = 24 People